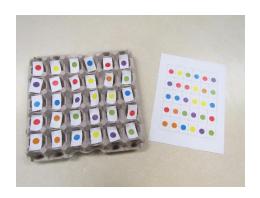

## **Coloured Dots Puzzle**

Attached are a variety of work sheets with different patterns on them.

Use an empty egg carton to place the different dots in the "puzzle."

Depending on the size of the egg carton you have in your house, you may need to cut the puzzle up to suit your needs. This is the carton we have here (shown in the example below) and we have matched the template with the completed puzzle.

To lessen the difficulty, reduce the size of the pattern by simply cutting the template to a smaller size.

Before playing this game, the player can also sort out all the coloured dots into coloured piles.